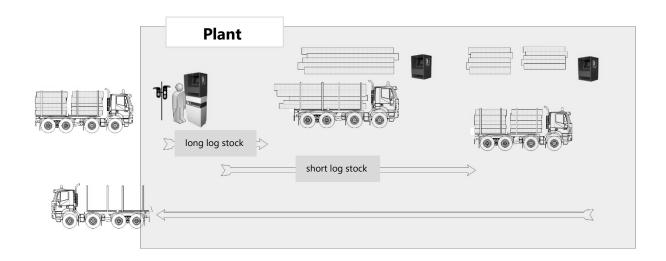

#### **Automated registration**

**Assigned unloading deck** 

Simple usage

**Proper documentation** 

Combinable with:
JORO-volume
logs and bulk material

JORO-terminal allows you to register and control all kinds of deliveries at the sawmill, without needing additional employees. The supplier registers at the registration terminal via ID-card. Submission of delivery data is done at the touch display by the driver. After confirming, a delivery note with barcode is created. Unloading stations are allocated automatically (for example short log deck or long log deck).

### **Delivery management**

Multilingual mask at registration terminal

Stock management / stock overview

Log yard management

#### **Process**

- ✓ Unique registration of the vehicle
- ✓ ID card with barcode handed over to supplier
- ✓ Every additional delivery is registered and authenticated by this supplier ID card
- Creation of delivery note with barcode
- ✓ Unloading station allocated from database