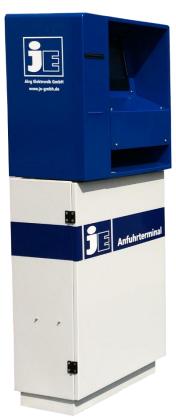

The housing of registration terminal and unloading terminal are made very robust and are designed for outdoor usage.

#### **Technical data**

- ✓ Protection class IP 65
- √ Temperature range -20°C to +40°C
- ✓ Power supply, 230 V/AC
- ✓ EMV according CE
- ✓ Heating integrated
- √ Robust housing