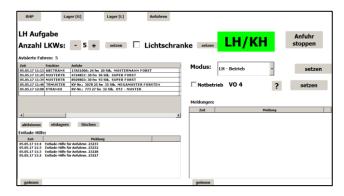

The control of entry and exit is done with a traffic light system. At the same time, pictures of the truck, load as well as license plate are taken and saved together with data inputs.

Delivery data can be evaluated statistically daily, weekly, monthly, or individually.

#### **Facts**

- ✓ 24/7 availability
- ✓ Multilingual
- ✓ Simple authentication via supplier ID card or barcode
- ✓ Data submission at touch screen
- ✓ Barcode can be scanned from smartphone or tablet
- ✓ Number of deliveries per supplier is transparent
- ✓ Automated detecting and saving of license plates
- ✓ Traffic control via traffic light system