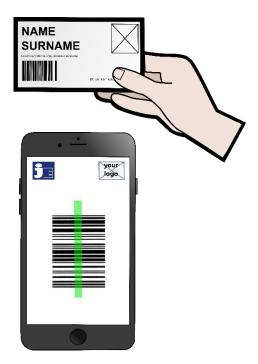

## **Delivery management**

Registration terminal

Registration via ID-card / barcode

#### **Process**

- ✓ Unique registration of the vehicle
- ✓ ID card with barcode handed over to supplier
- ✓ Every additional delivery is registered and authenticated by this supplier ID card
- Creation of delivery note with barcode
- ✓ Unloading station allocated from database

#### **Facts**

- ✓ 24/7 availability
- ✓ Multilingual
- ✓ Simple authentication via supplier ID card or barcode
- ✓ Data submission at touch screen
- ✓ Barcode can be scanned from smartphone or tablet
- ✓ Number of deliveries per supplier is transparent
- ✓ Automated detecting and saving of license plates
- ✓ Traffic control via traffic light system