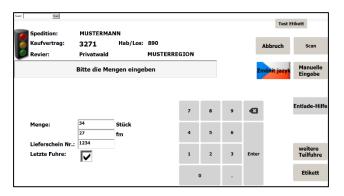

#### **Automated registration**

**Assigned unloading deck** 

Simple usage

**Proper documentation** 

Combinable with:
JORO-volume
logs and bulk material

JORO-terminal allows you to register and control all kinds of deliveries at the sawmill, without needing additional employees. The supplier registers at the registration terminal via ID-card. Submission of delivery data is done at the touch display by the driver. After confirming, a delivery note with barcode is created. Unloading stations are allocated automatically (for example short log deck or long log deck).

#### **Process**

- ✓ Unique registration of the vehicle
- ✓ ID card with barcode handed over to supplier
- ✓ Every additional delivery is registered and authenticated by this supplier ID card
- Creation of delivery note with barcode
- ✓ Unloading station allocated from database

#### **Facts**

- ✓ 24/7 availability
- ✓ Multilingual
- ✓ Simple authentication via supplier ID card or barcode
- ✓ Data submission at touch screen
- ✓ Barcode can be scanned from smartphone or tablet
- ✓ Number of deliveries per supplier is transparent
- ✓ Automated detecting and saving of license plates
- ✓ Traffic control via traffic light system